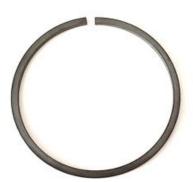

## 110MM FLAT WIRE EXTERNAL SNAP RING M2400/SWM PART REF: M2400-110

The advantage of using this part is that it offers a smooth all round continuous form without the protrusion of external lugs, which could interfere with other parts within the application. These can be inserted / removed by simply using pliers and a flat screwdriver.

| Shaft Size:      | 110.0mm             |
|------------------|---------------------|
| Thickness:       | 2.5mm               |
| Radial Depth:    | 3.4mm               |
| Inside Diameter: | 106.6mm             |
| Gap Size:        | 3.0mm               |
| Groove Diameter: | 107.7mm             |
| Material:        | Carbon Spring Steel |
| Standard Finish: | Phosphate & Oiled   |