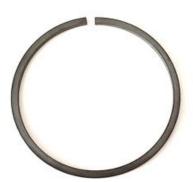

## 150MM FLAT WIRE EXTERNAL SNAP RING M2400/SWM PART REF: M2400-150

The advantage of using this part is that it offers a smooth all round continuous form without the protrusion of external lugs, which could interfere with other parts within the application. These can be inserted / removed by simply using pliers and a flat screwdriver.

| Shaft Size:      | 150.0mm             |  |
|------------------|---------------------|--|
| Thickness:       | 2.5mm               |  |
| Radial Depth:    | 4.0mm               |  |
| Inside Diameter: | 145.8mm             |  |
| Gap Size:        | 3.0mm               |  |
| Groove Diameter: | 147.4mm             |  |
| Material:        | Carbon Spring Steel |  |
| Standard Finish: | Phosphate & Oiled   |  |