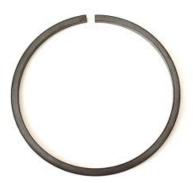

## 15MM FLAT WIRE EXTERNAL SNAP RING M2400/SWM PART REF: M2400-15

The advantage of using this part is that it offers a smooth all round continuous form without the protrusion of external lugs, which could interfere with other parts within the application. These can be inserted / removed by simply using pliers and a flat screwdriver.

| Shaft Size:      | 15.0mm              |  |
|------------------|---------------------|--|
| Thickness:       | 1.2mm               |  |
| Radial Depth:    | 1.75mm              |  |
| Inside Diameter: | 14.0mm              |  |
| Gap Size:        | 1.8mm               |  |
| Groove Diameter: | 14.4mm              |  |
| Material:        | Carbon Spring Steel |  |
| Standard Finish: | Phosphate & Oiled   |  |