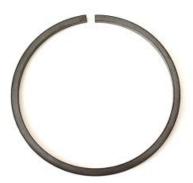

## 17MM FLAT WIRE EXTERNAL SNAP RING M2400/SWM PART REF: M2400-17

The advantage of using this part is that it offers a smooth all round continuous form without the protrusion of external lugs, which could interfere with other parts within the application. These can be inserted / removed by simply using pliers and a flat screwdriver.

| Shaft Size:      | 17.0mm              |
|------------------|---------------------|
| Thickness:       | 1.2mm               |
| Radial Depth:    | 1.75mm              |
| Inside Diameter: | 16.0mm              |
| Gap Size:        | 2.5mm               |
| Groove Diameter: | 16.4mm              |
| Material:        | Carbon Spring Steel |
| Standard Finish: | Phosphate & Oiled   |