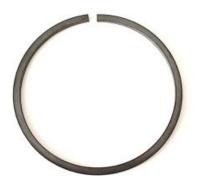

## 180MM FLAT WIRE EXTERNAL SNAP RING M2400/SWM PART REF: M2400-180

The advantage of using this part is that it offers a smooth all round continuous form without the protrusion of external lugs, which could interfere with other parts within the application. These can be inserted / removed by simply using pliers and a flat screwdriver.

| Shaft Size:      | 180.0mm             |
|------------------|---------------------|
| Thickness:       | 3.0mm               |
| Radial Depth:    | 5.0mm               |
| Inside Diameter: | 175.2mm             |
| Gap Size:        | 3.0mm               |
| Groove Diameter: | 177.0mm             |
| Material:        | Carbon Spring Steel |
| Standard Finish: | Phosphate & Oiled   |