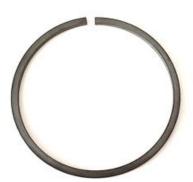

## 185MM FLAT WIRE EXTERNAL SNAP RING M2400/SWM PART REF: M2400-185

The advantage of using this part is that it offers a smooth all round continuous form without the protrusion of external lugs, which could interfere with other parts within the application. These can be inserted / removed by simply using pliers and a flat screwdriver.

| Shaft Size:      | 185.0mm             |
|------------------|---------------------|
| Thickness:       | 3.0mm               |
| Radial Depth:    | 5.0mm               |
| Inside Diameter: | 180.1mm             |
| Gap Size:        | 3.0mm               |
| Groove Diameter: | 182.0mm             |
| Material:        | Carbon Spring Steel |
| Standard Finish: | Phosphate & Oiled   |