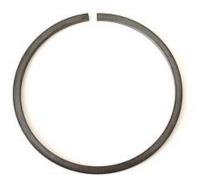

## 190MM FLAT WIRE EXTERNAL SNAP RING M2400/SWM PART REF: M2400-190

The advantage of using this part is that it offers a smooth all round continuous form without the protrusion of external lugs, which could interfere with other parts within the application. These can be inserted / removed by simply using pliers and a flat screwdriver.

| Shaft Size:      | 190.0mm             |
|------------------|---------------------|
| Thickness:       | 3.0mm               |
| Radial Depth:    | 5.0mm               |
| Inside Diameter: | 185.1mm             |
| Gap Size:        | 3.0mm               |
| Groove Diameter: | 187.0mm             |
| Material:        | Carbon Spring Steel |
| Standard Finish: | Phosphate & Oiled   |