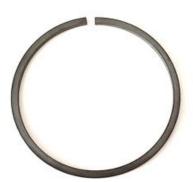

## 200MM FLAT WIRE EXTERNAL SNAP RING M2400/SWM PART REF: M2400-200

The advantage of using this part is that it offers a smooth all round continuous form without the protrusion of external lugs, which could interfere with other parts within the application. These can be inserted / removed by simply using pliers and a flat screwdriver.

| Shaft Size:      | 200.0mm             |
|------------------|---------------------|
| Thickness:       | 3.0mm               |
| Radial Depth:    | 5.0mm               |
| Inside Diameter: | 195.0mm             |
| Gap Size:        | 3.0mm               |
| Groove Diameter: | 197.0mm             |
| Material:        | Carbon Spring Steel |
| Standard Finish: | Phosphate & Oiled   |