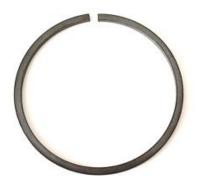

## 20MM FLAT WIRE EXTERNAL SNAP RING M2400/SWM PART REF: M2400-20

The advantage of using this part is that it offers a smooth all round continuous form without the protrusion of external lugs, which could interfere with other parts within the application. These can be inserted / removed by simply using pliers and a flat screwdriver.

| Shaft Size:      | 20.0mm              |
|------------------|---------------------|
| Thickness:       | 1.2mm               |
| Radial Depth:    | 1.75mm              |
| Inside Diameter: | 18.7mm              |
| Gap Size:        | 2.5mm               |
| Groove Diameter: | 19.2mm              |
| Material:        | Carbon Spring Steel |
| Standard Finish: | Phosphate & Oiled   |