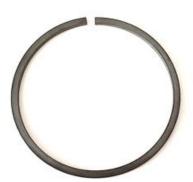

## 210MM FLAT WIRE EXTERNAL SNAP RING M2400/SWM PART REF: M2400-210

The advantage of using this part is that it offers a smooth all round continuous form without the protrusion of external lugs, which could interfere with other parts within the application. These can be inserted / removed by simply using pliers and a flat screwdriver.

| Shaft Size:      | 210.0mm             |
|------------------|---------------------|
| Thickness:       | 3.0mm               |
| Radial Depth:    | 5.0mm               |
| Inside Diameter: | 204.9mm             |
| Gap Size:        | 3.0mm               |
| Groove Diameter: | 207.0mm             |
| Material:        | Carbon Spring Steel |
| Standard Finish: | Phosphate & Oiled   |