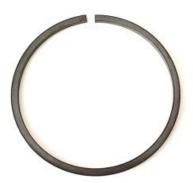

## 21MM FLAT WIRE EXTERNAL SNAP RING M2400/SWM PART REF: M2400-21

The advantage of using this part is that it offers a smooth all round continuous form without the protrusion of external lugs, which could interfere with other parts within the application. These can be inserted / removed by simply using pliers and a flat screwdriver.

| Shaft Size:      | 21.0mm              |
|------------------|---------------------|
| Thickness:       | 1.2mm               |
| Radial Depth:    | 1.75mm              |
| Inside Diameter: | 19.7mm              |
| Gap Size:        | 2.5mm               |
| Groove Diameter: | 20.2mm              |
| Material:        | Carbon Spring Steel |
| Standard Finish: | Phosphate & Oiled   |