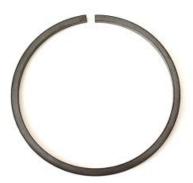

## 22MM FLAT WIRE EXTERNAL SNAP RING M2400/SWM PART REF: M2400-22

The advantage of using this part is that it offers a smooth all round continuous form without the protrusion of external lugs, which could interfere with other parts within the application. These can be inserted / removed by simply using pliers and a flat screwdriver.

| Shaft Size:      | 22.0mm              |  |
|------------------|---------------------|--|
| Thickness:       | 1.2mm               |  |
| Radial Depth:    | 1.75mm              |  |
| Inside Diameter: | 20.7mm              |  |
| Gap Size:        | 2.5mm               |  |
| Groove Diameter: | 21.2mm              |  |
| Material:        | Carbon Spring Steel |  |
| Standard Finish: | Phosphate & Oiled   |  |