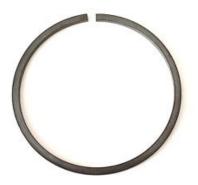

## 24MM FLAT WIRE EXTERNAL SNAP RING M2400/SWM PART REF: M2400-24

The advantage of using this part is that it offers a smooth all round continuous form without the protrusion of external lugs, which could interfere with other parts within the application. These can be inserted / removed by simply using pliers and a flat screwdriver.

| Shaft Size:      | 24.0mm              |
|------------------|---------------------|
| Thickness:       | 1.2mm               |
| Radial Depth:    | 1.75mm              |
| Inside Diameter: | 22.5mm              |
| Gap Size:        | 3.0mm               |
| Groove Diameter: | 23.0mm              |
| Material:        | Carbon Spring Steel |
| Standard Finish: | Phosphate & Oiled   |