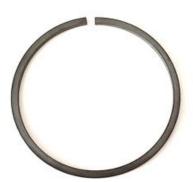

## 40MM FLAT WIRE EXTERNAL SNAP RING M2400/SWM PART REF: M2400-40

The advantage of using this part is that it offers a smooth all round continuous form without the protrusion of external lugs, which could interfere with other parts within the application. These can be inserted / removed by simply using pliers and a flat screwdriver.

| Shaft Size:      | 40.0mm              |
|------------------|---------------------|
| Thickness:       | 1.5mm               |
| Radial Depth:    | 2.3mm               |
| Inside Diameter: | 37.8mm              |
| Gap Size:        | 3.0mm               |
| Groove Diameter: | 38.8mm              |
| Material:        | Carbon Spring Steel |
| Standard Finish: | Phosphate & Oiled   |