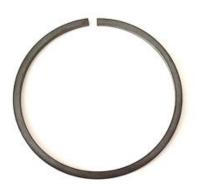

## 4MM FLAT WIRE EXTERNAL SNAP RING M2400/SWM

The advantage of using this part is that it offers a smooth all round continuous form without the protrusion of external lugs, which could interfere with other parts within the application. These can be inserted / removed by simply using pliers and a flat screwdriver.

| Shaft Size:      | 4mm                 |
|------------------|---------------------|
| Thickness:       | 0.5mm               |
| Radial Depth:    | 0.8mm               |
| Inside Diameter: | 3.7mm               |
| Gap Size:        | 1.2mm               |
| Groove Diameter: | 3.8mm               |
| Material:        | Carbon Spring Steel |
| Standard Finish: | Phosphate & Oiled   |