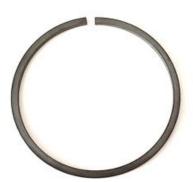

## 68MM FLAT WIRE EXTERNAL SNAP RING M2400/SWM PART REF: M2400-68

The advantage of using this part is that it offers a smooth all round continuous form without the protrusion of external lugs, which could interfere with other parts within the application. These can be inserted / removed by simply using pliers and a flat screwdriver.

| Shaft Size:      | 68.0mm              |
|------------------|---------------------|
| Thickness:       | 2.0mm               |
| Radial Depth:    | 2.8mm               |
| Inside Diameter: | 65.4mm              |
| Gap Size:        | 3.0mm               |
| Groove Diameter: | 66.2 mm             |
| Material:        | Carbon Spring Steel |
| Standard Finish: | Phosphate & Oiled   |